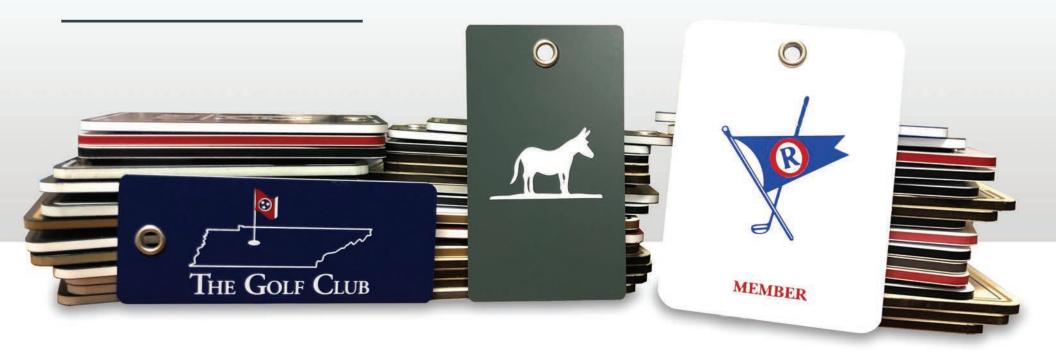

## **CORELINE TAGS**

These 3-layer, acrylic tags are cut and decorated in-house, so we control the entire production process from start to finish.

Choose from three stock sizes, or create a truly unique tag with a custom size or shape.

### **RECENT TRENDS IN TAG DESIGN**

- SMALLER TAG SIZES BECOMING MORE POPULAR
- "LESS IS MORE" TO ACHIEVE A MODERN LOOK
- INCORPORATING RETRO LOGOS
- TAGS CUT TO THE SHAPE OF THE LOGO
- BEING CREATIVE WITH COLOR