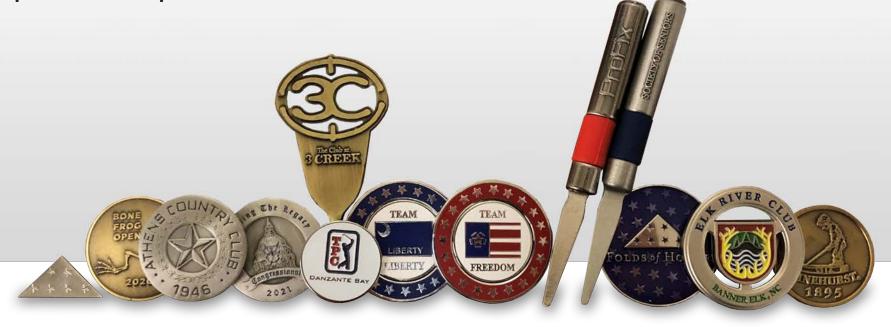

## CUSTOM BALL MARKERS & REPAIR TOOLS

Looking for a small item to add to events or sell in the shop? A custom ball mark or repair tool is a great option. These can be a single item or bundled together in a box or bag to add to the value. We have a wide variety of finish options and adding different types of color fills can help make yours truly unique and stand apart from others.

#### RECENT TRENDS DESIGN

- USING TRANSPARENT COLOR FILLS TO ADD DEPTH
- ADDING CUT-OUT AREAS WITHIN THE DESIGN
- DOMED SHAPE CHANGES THE WEIGHT AND FEEL
- BOXING WITH A TAG WITH OTHER ITEMS
- UNIQUE SHAPES FOR SMALL BALL MARKERS