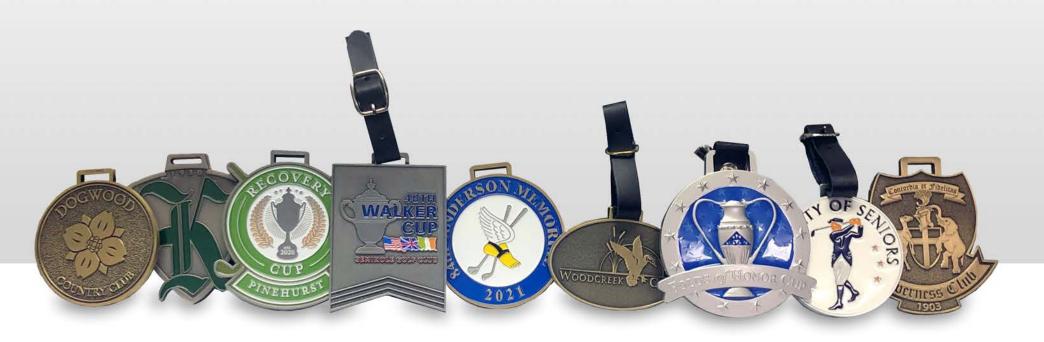

## **CUSTOM METAL TAGS**

A custom metal tag is always a great option. Depending on the tag use, we have a wide range of options to make a metal tag fit into any budget. These are completely custom so there is no set template to follow. We have a wide range of metal finish options and can completely change the look by adding color and textures or vary the thickness and strap.

#### RECENT TRENDS IN METAL TAG DESIGN

- USING COLOR FILLS TO GIVE A MODERN LOOK
- UNIQUE SHAPES OR CUT-OUT AREAS
- MATTE FINISH INSTEAD OF ANTIQUE
- BOXING TAGS FOR EVENTS TO ADD TO THE VALUE
- COMBINING A TAG WITH OTHER ITEMS FOR EVENTS